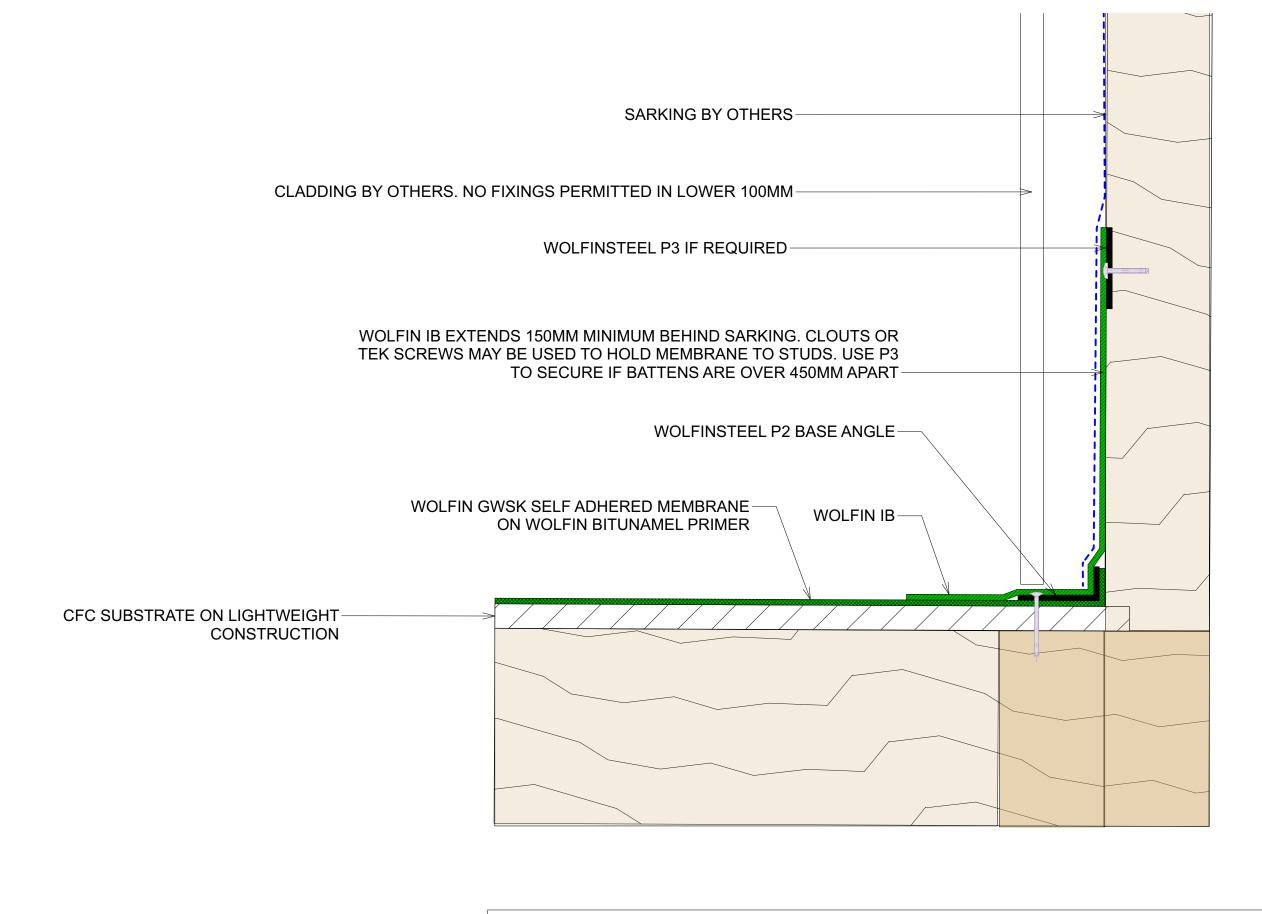

The designs and details shown herein are copyright and may not be used for any purpose other than Wolfin detail Wolfin Membranes Australia Pty Ltd

WOLFIN MEMBRANES AUSTRALIA - CONCEPT DRAWING

CFC ROOF WALL/FLOOR JUNCTION

WOLFIN WATERPROOFING SECTION

# All FIXINGS FOR WOLFINSTEEL PROFILES AT 150 CENTRES

# WOLFIN MEMBRANE AND WOLFINSTEEL THICKNESS EXAGGERATED IN DRAWINGS FOR CLARITY

# REQUIRES ADEQUATE FALLS TO DRAINAGE NOT SHOWN

| iling without the written permission of |                  |
|-----------------------------------------|------------------|
| ON                                      | SCALE: 1:2 AT A3 |
|                                         | DATE: 03/25      |
|                                         | DRAWN BY: JT     |
|                                         | DWG. No: WSD R8  |