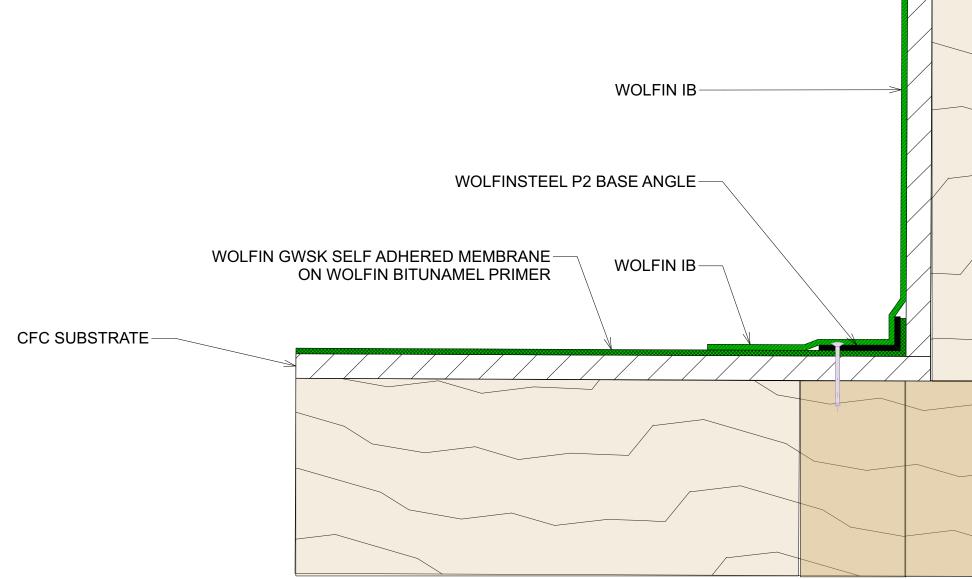

The designs and details shown herein are copyright and may not be used for any purpose other than Wolfin detail Wolfin Membranes Australia Pty Ltd

WOLFIN MEMBRANES AUSTRALIA - CONCEPT DRAWING

CFC ROOF WALL/FLOOR JUNCTION

WOLFIN WATERPROOFING SECTION

# All FIXINGS FOR WOLFINSTEEL PROFILES AT 150 CENTRES

# WOLFIN MEMBRANE AND WOLFINSTEEL THICKNESS EXAGGERATED IN DRAWINGS FOR CLARITY

# REQUIRES ADEQUATE FALLS TO DRAINAGE NOT SHOWN

| iling without the written permission of |                  |
|-----------------------------------------|------------------|
| ON                                      | SCALE: 1:2 AT A3 |
|                                         | DATE: 03/25      |
|                                         | DRAWN BY: JT     |
|                                         | DWG. No: WSD R7  |