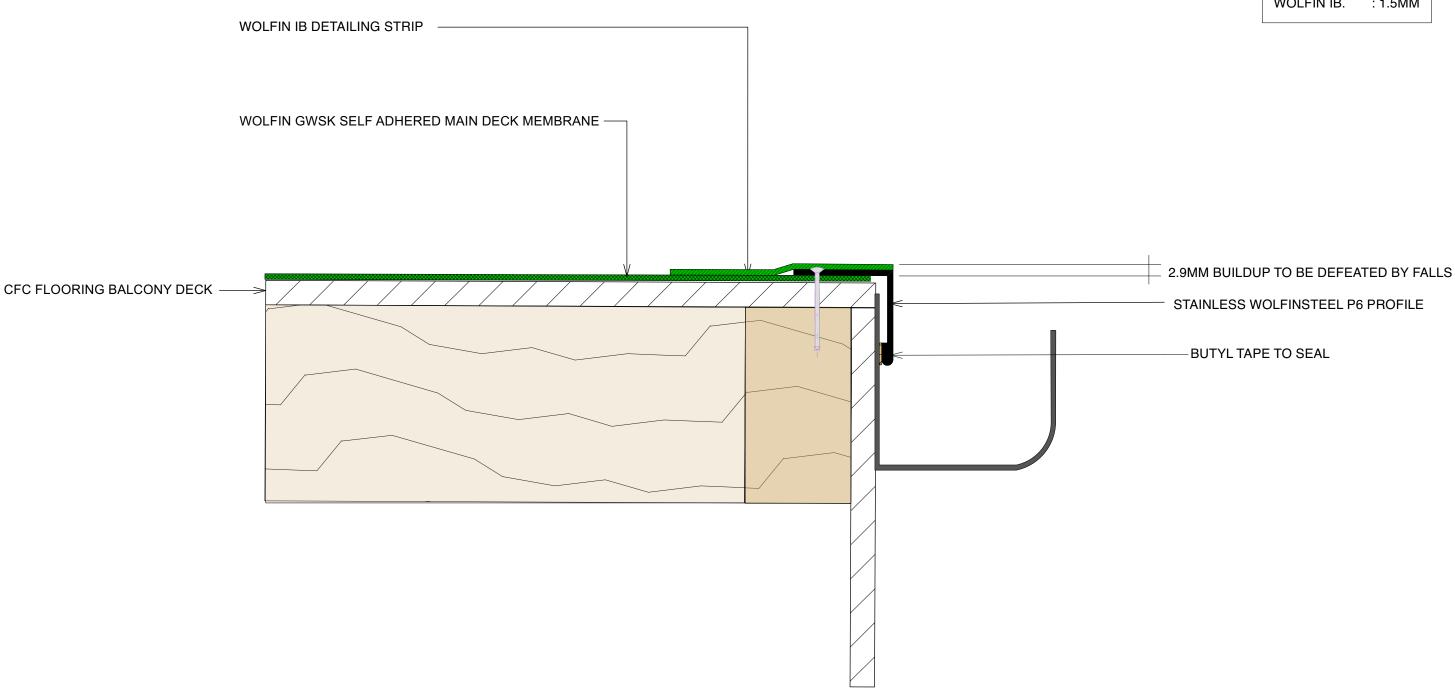

## **THICKNESS**

WOLFINSTEEL: 1.4MM

WOLFIN GWSK: 2.3MM

WOLFIN IB. : 1.5MM

# All FIXINGS FOR WOLFINSTEEL PROFILES AT 150 CENTRES

# WOLFIN MEMBRANE AND WOLFINSTEEL THICKNESS **EXAGGERATED IN DRAWINGS FOR CLARITY** 

# REQUIRES ADEQUATE FALLS TO DRAINAGE NOT SHOWN

The designs and details shown herein are copyright and may not be used for any purpose other than Wolfin detailing without the written permission of Wolfin Membranes Australia Pty Ltd

WOLFIN MEMBRANES AUSTRALIA - CONCEPT DRAWING

BALCONY **CFC FLOORING EDGE** 

WOLFIN WATERPROOFING SECTION SCALE: 1:2 AT A3

DATE: 03/25

DRAWN BY: JT

DWG. No: WSU6