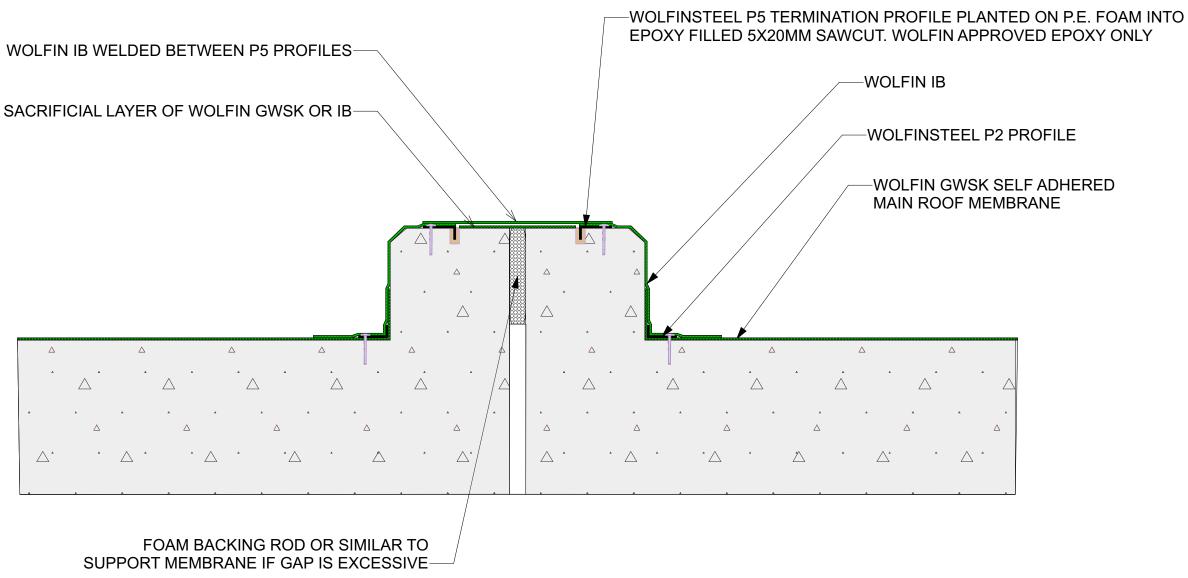

The designs and details shown herein are copyright and may not be used for any purpose other than Wolfin details Wolfin Membranes Australia Pty Ltd

WOLFIN MEMBRANES AUSTRALIA - CONCEPT DRAWING

# All FIXINGS FOR WOLFINSTEEL PROFILES AT 150 CENTRES

# WOLFIN MEMBRANE AND WOLFINSTEEL THICKNESS EXAGGERATED IN DRAWINGS FOR CLARITY

**# REQUIRES ADEQUATE FALLS TO DRAINAGE NOT SHOWN** 

CONCRETE ROOF **EXPANSION / CONTROL JOINT** 

WOLFIN WATERPROOFING SECTION

## -WOLFINSTEEL P2 PROFILE

## WOLFIN GWSK SELF ADHERED MAIN ROOF MEMBRANE

| ling without the written permission of |                       |
|----------------------------------------|-----------------------|
|                                        | SCALE: 1:5 AT A3      |
|                                        | DATE: 03/25           |
|                                        | DRAWN BY: JT          |
|                                        | DWG. No: WSD R3 JOINT |
|                                        |                       |